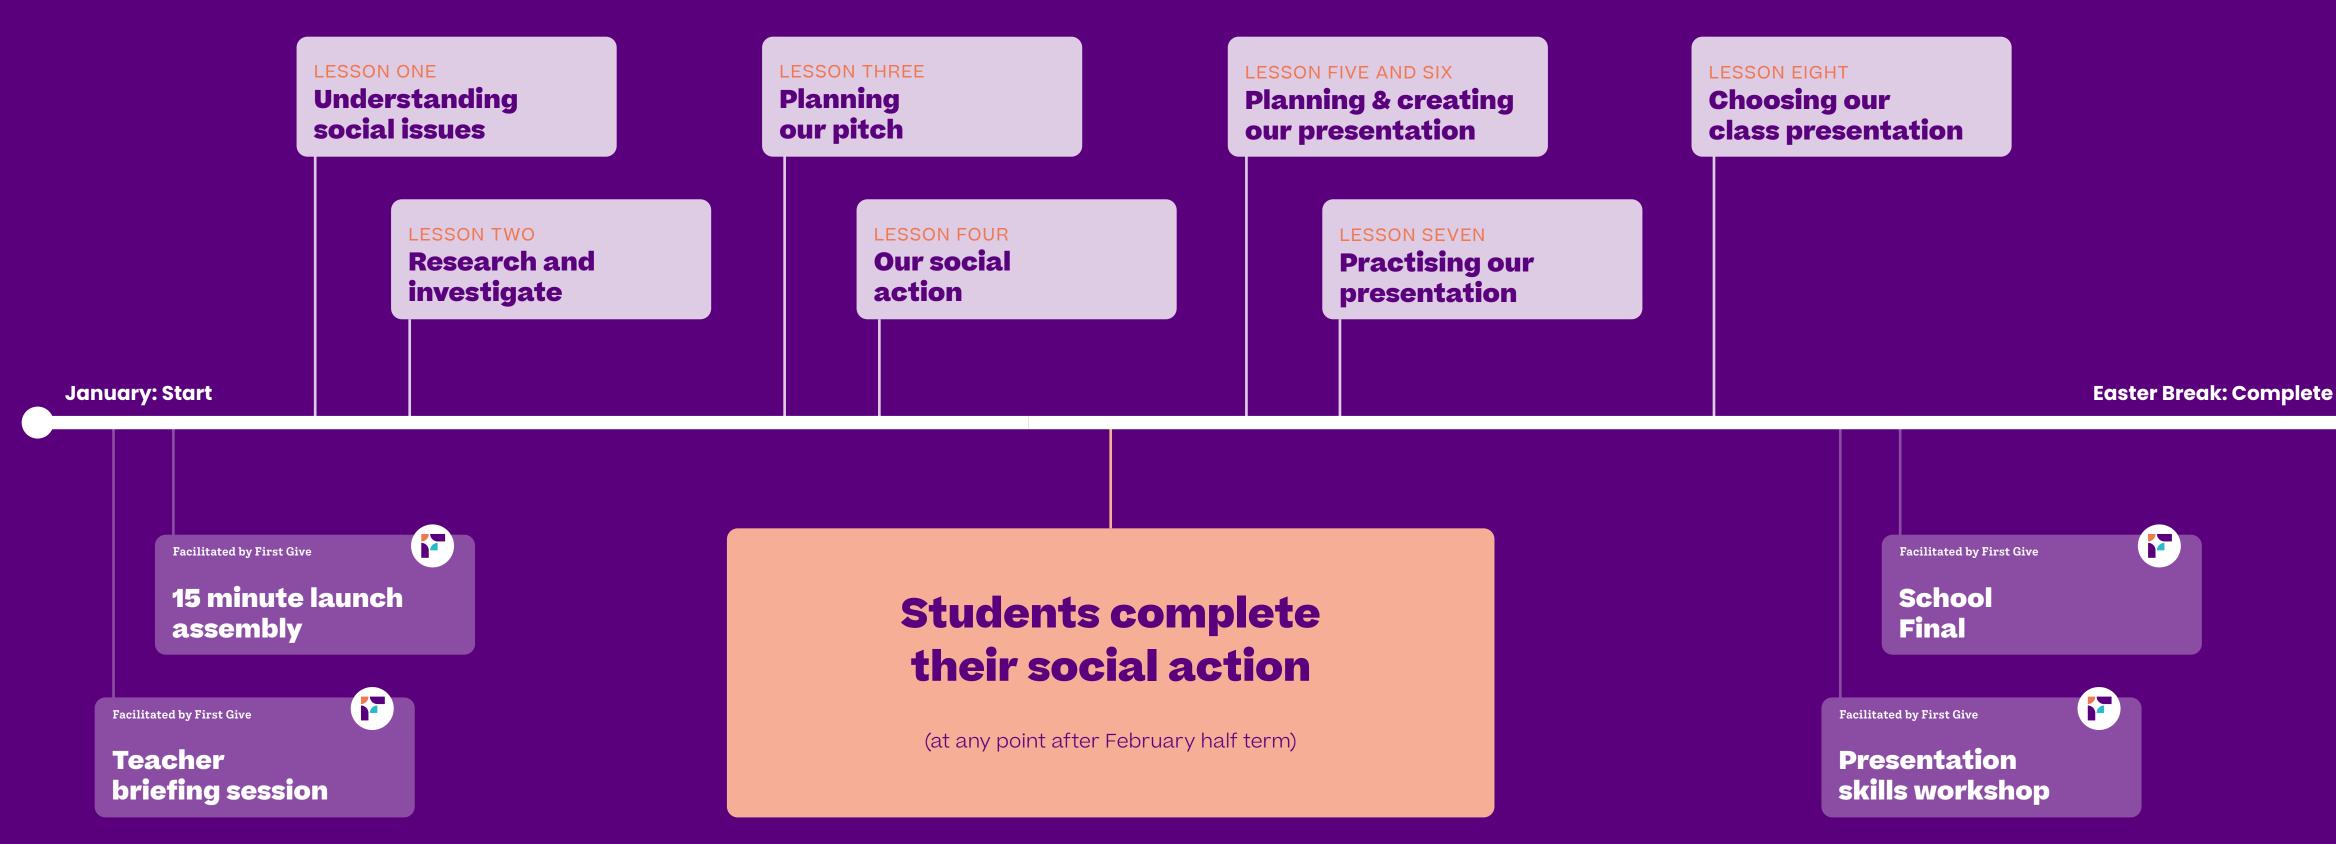

See the following pages for our Spring programme delivery model

### **First Give Delivery**

Start your First Give programme next Spring term and deliver across eight dedicated classroom sessions (e.g. PSHE)

#### So, why join up for the Spring programme?

Well, to start with, you'll kick off with our facilitated teacher briefing straight away in January, and end up with a fantastic end of term celebration at your First Give Final before the Easter break. Your students can break up not only proud of the work they have done, but inspired by all their year group's local charity work and social action.

### Four facilitated sessions from First Give\*

- ✦ A teacher briefing session
- ✦ A Launch Assembly
- ✦ A Presentation Skills Workshop
- Your School Final.

\* Alongside dedicated support throughout the programme from your programme manager