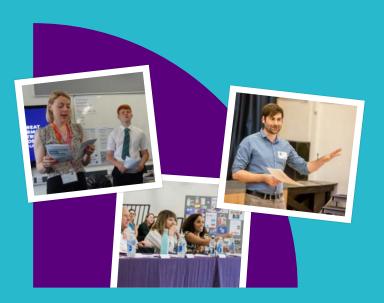

### Four facilitated sessions from First Give\*

- ✦ A teacher briefing session
- ✦ A Launch Assembly
- ✦ A Presentation Skills Workshop
- Your School Final.

\* Alongside dedicated support throughout the programme from your programme manager